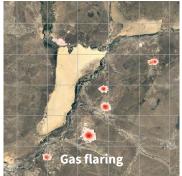

This supports risk reduction for communities, the environment, governments, and investors.

Data products are aligned with requirements for Environmental and Social Impact Assessments across mining, oil and gas, green energy and large-scale agriculture.